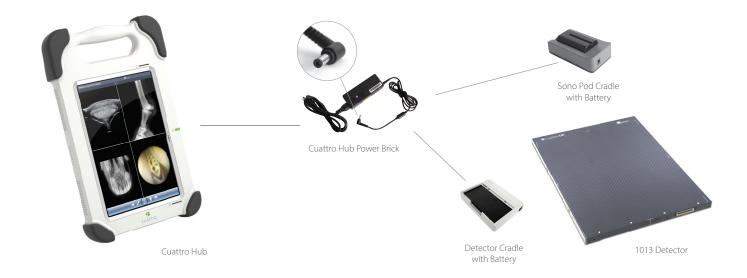

## Charging the Cuattro Hub Components

The Cuattro Hub™ family of products is designed to share one power adapter.

Power the Cuattro Hub, Sono Pod<sup>™</sup> battery cradle, 1013 Detector Battery Cradle with the Cuattro Hub Power Brick.

Charge the Sono Pod using the Main Adaptor included with the Sono Pod.\*

\*The Sono Pod can not be used while being charged with the Main Adaptor.

### Recharging the Battery in the Battery Cradle

Plug the Cuattro Hub power supply into the Sono Pod battery cradle. Snap the Sono Pod battery into the cradle. The battery is fully charged when the LED light changes from red to green.