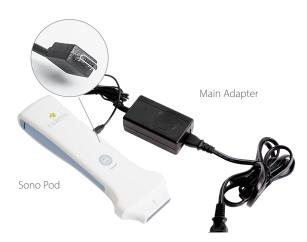

Charge the Sono Pod using the Main Adaptor included with the Sono Pod.\*

\*The Sono Pod can not be used while being charged with the Main Adaptor.